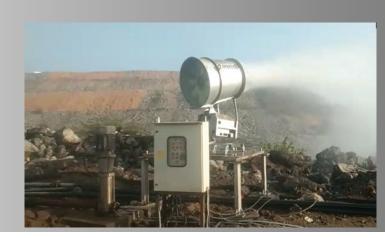

## **INDUSTRIES SERVED**

Steel and Metals

Cement and Mining

Construction

Coal Handling

Stone Crusher

Bulk Material Handling (RHMS)

## **APPLICATIONS**

- ▶ Waste Water Handling
- ► Tailing Dams
- ► Production Water (Brine, Saltwater)
- ► Rainstorm Water
- Mine Water

Droplet Size: 10-150 microns Mean Droplet Size: 70 microns

| Specifications                         | EVAP 300                                                        | EVAP 600            |
|----------------------------------------|-----------------------------------------------------------------|---------------------|
| Throw (up to) Windless Condition (m)   | 50-60                                                           | 60-90               |
| Fan Rating (kW)                        | 22                                                              | 30                  |
| Water Pump Rating (kW)                 | 15                                                              | 22                  |
| Flow Rate (lpm)                        | 300                                                             | 600                 |
| Nozzle Pressure (bar)                  | 12-15                                                           | 12-15               |
| Pressure Inlet (bar)                   | 02/10                                                           | 02/10               |
| Water Connection (Inch) Steel Braided. | Thread 1.5"BSP Male                                             | Thread 1.5"BSP Male |
| Nozzle                                 | Lechler Precision Spray Nozzle                                  |                     |
|                                        | As per application & water consumption, nozzle will be selected |                     |
| Vertical Movement (Manual)             | Manual (hand wheel)                                             |                     |
| Horizontal Swing (0-330 deg)           | Yes                                                             | Yes                 |
| Mean Droplet Size (Microns)            | 100-200                                                         | 100-200             |
| Flow Meter                             | Yes                                                             | Yes                 |
| Pump Dry Protection                    | Yes                                                             | Yes                 |
| Control Panel                          | With Buttons                                                    |                     |
| Supply Voltage                         | 415AC/50Hz                                                      | 415AC/50Hz          |
| Basket Filter                          | Yes                                                             | Yes                 |
| Size of machine (LxWxH) (m)            | 1.4 x 1.3 x 1.9                                                 | 1.4 x 1.3 x 2.2     |
| Dry Weight (Kgs)                       | 500                                                             | 650                 |
| Operating Temperature (°C)             | 0° to +60°                                                      | 0° to +60°          |
| Optional                               | Platform                                                        |                     |
|                                        | Mobile                                                          |                     |
|                                        | Booster Pump                                                    |                     |