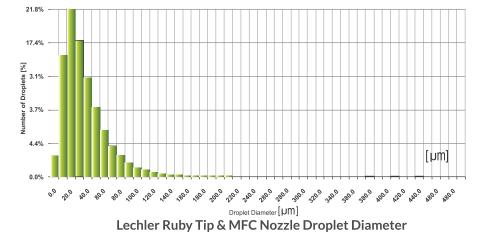

## **APPLICATIONS**

- ▶ Waste Water Handling
- ► Tailing Dams
- ► Production Water (Brine, Saltwater)
- ► Rainstorm Water
- Mine Water

Droplet Size: 10-150 microns Mean Droplet Size: 70 microns

| Specifications                         | EVAP 300                                                        | EVAP 600            |
|----------------------------------------|-----------------------------------------------------------------|---------------------|
| Throw (up to) Windless Condition (m)   | 50-60                                                           | 60-90               |
| Fan Rating (kW)                        | 22                                                              | 30                  |
| Water Pump Rating (kW)                 | 15                                                              | 22                  |
| Flow Rate (lpm)                        | 300                                                             | 600                 |
| Nozzle Pressure (bar)                  | 12-15                                                           | 12-15               |
| Pressure Inlet (bar)                   | 02/10                                                           | 02/10               |
| Water Connection (Inch) Steel Braided. | Thread 1.5"BSP Male                                             | Thread 1.5"BSP Male |
| Nozzle                                 | Lechler Precision Spray Nozzle                                  |                     |
|                                        | As per application & water consumption, nozzle will be selected |                     |
| Vertical Movement (Manual)             | Manual (hand wheel)                                             |                     |
| Horizontal Swing (0-330 deg)           | Yes                                                             | Yes                 |
| Mean Droplet Size (Microns)            | 100-200                                                         | 100-200             |
| Flow Meter                             | Yes                                                             | Yes                 |
| Pump Dry Protection                    | Yes                                                             | Yes                 |
| Control Panel                          | With Buttons                                                    |                     |
| Supply Voltage                         | 415AC/50Hz                                                      | 415AC/50Hz          |
| Basket Filter                          | Yes                                                             | Yes                 |
| Size of machine (LxWxH) (m)            | 1.4 x 1.3 x 1.9                                                 | 1.4 x 1.3 x 2.2     |
| Dry Weight (Kgs)                       | 500                                                             | 650                 |
| Operating Temperature (°C)             | 0° to +60°                                                      | 0° to +60°          |
| Optional                               | Platform                                                        |                     |
|                                        | Mobile                                                          |                     |
|                                        | Booster Pump                                                    |                     |