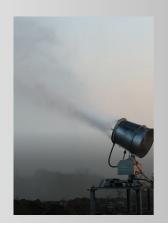

## **APPLICATIONS**

- ▶ Waste Water Handling
- ► Tailing Dams
- ► Production Water (Brine, Saltwater)
- ► Rainstorm Water
- Mine Water

Droplet Size: 10-150 microns Mean Droplet Size: 70 microns

| Specifications                         | EVAP 300                                                        | EVAP 600            |
|----------------------------------------|-----------------------------------------------------------------|---------------------|
| Throw (up to) Windless Condition (m)   | 50-60                                                           | 60-90               |
| Fan Rating (kW)                        | 22                                                              | 30                  |
| Water Pump Rating (kW)                 | 15                                                              | 22                  |
| Flow Rate (lpm)                        | 300                                                             | 600                 |
| Nozzle Pressure (bar)                  | 12-15                                                           | 12-15               |
| Pressure Inlet (bar)                   | 02/10                                                           | 02/10               |
| Water Connection (Inch) Steel Braided. | Thread 1.5"BSP Male                                             | Thread 1.5"BSP Male |
| Nozzle                                 | Lechler Precision Spray Nozzle                                  |                     |
|                                        | As per application & water consumption, nozzle will be selected |                     |
| Vertical Movement (Manual)             | Manual (hand wheel)                                             |                     |
| Horizontal Swing (0-330 deg)           | Yes                                                             | Yes                 |
| Mean Droplet Size (Microns)            | 100-200                                                         | 100-200             |
| Flow Meter                             | Yes                                                             | Yes                 |
| Pump Dry Protection                    | Yes                                                             | Yes                 |
| Control Panel                          | With Buttons                                                    |                     |
| Supply Voltage                         | 415AC/50Hz                                                      | 415AC/50Hz          |
| Basket Filter                          | Yes                                                             | Yes                 |
| Size of machine (LxWxH) (m)            | 1.4 x 1.3 x 1.9                                                 | 1.4 x 1.3 x 2.2     |
| Dry Weight (Kgs)                       | 500                                                             | 650                 |
| Operating Temperature (°C)             | 0° to +60°                                                      | 0° to +60°          |
| Optional                               | Platform                                                        |                     |
|                                        | Mobile                                                          |                     |
|                                        | Booster Pump                                                    |                     |